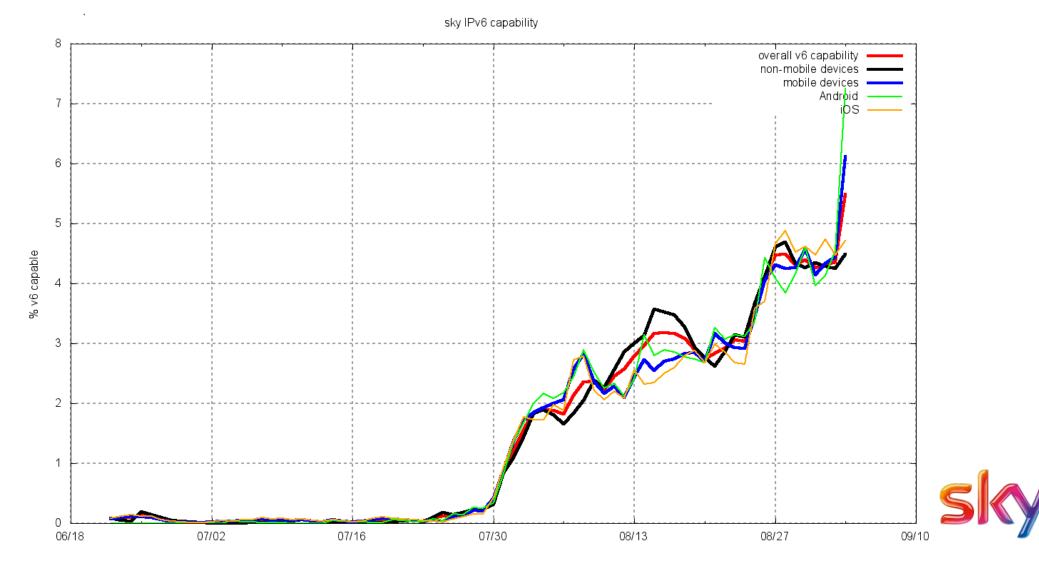

| 0.1173        | 1918828    | 52.92   | 11.17        | 1.25         | 593    |



# worldipv6launch.org view of top IPv6 ASNs

|        | Show 25 - entries                                    |          | Search: 5607   |                      |  |  |
|--------|------------------------------------------------------|----------|----------------|----------------------|--|--|
| Rank 🔺 | Participating Network 🗘                              | ASN(s)   | Ŷ              | IPv6<br>deployment ≎ |  |  |
| 21     | British Sky Broadcasting                             | 5607     |                | 9.86%                |  |  |
| Showi  | ng 1 to 1 of 1 entries (filtered from 28<br>entries) | 81 total | First Previous | 1 Next Last          |  |  |





# Sky IPv6 by device type as seen by APNIC



#### Still more to be eaten....







# **Transition Rate**





# Bandwidth lags behind Connectivity





# Flows lag even further behind







# Complete your transition before this point





# Begin the feast!









# Thank You

And watch this space...