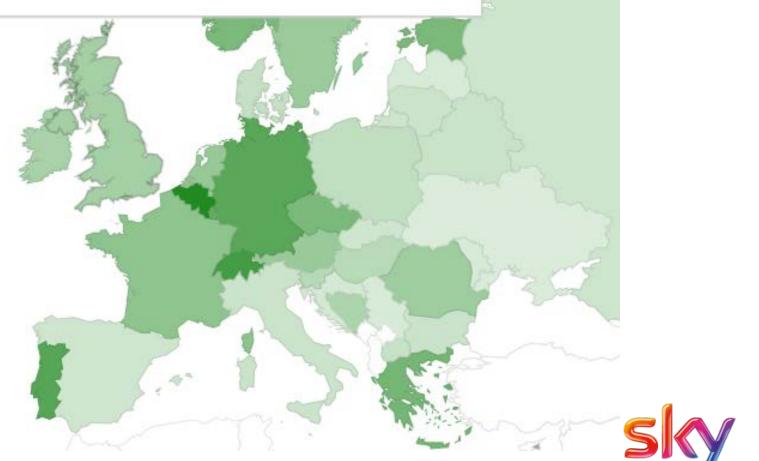

#### IPv6 Metrics Map from Cisco 6lab

137

United Kingdom IPv6 Deployment: 27.42% (Prefixes : 35.99% | Transit AS : 76.87% | Content : 46.51% | Users : 2.57%) Relative Index: 4 out of 10

11