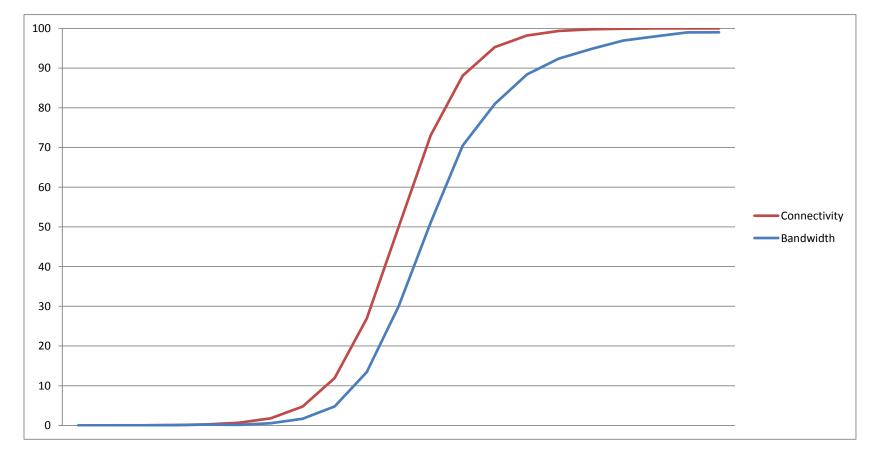

ch.org view of top IPv6 ASNs

|        | Show 25 - entries                                    |          | Search: 5607   |                      |  |  |
|--------|------------------------------------------------------|----------|----------------|----------------------|--|--|
| Rank 🔺 | Participating Network 🗘                              | ASN(s)   | Ŷ              | IPv6<br>deployment ≎ |  |  |
| 21     | British Sky Broadcasting                             | 5607     |                | 9.86%                |  |  |
| Showi  | ng 1 to 1 of 1 entries (filtered from 28<br>entries) | 81 total | First Previous | 1 Next Last          |  |  |





# Sky IPv6 by device type as seen by APNIC



#### Still more to be eaten....







# **Transition Rate**





# Bandwidth lags behind Connectivity





# Flows lag even further behind







# Complete your transition before this point





# Begin the feast!









# Thank You

And watch this space...