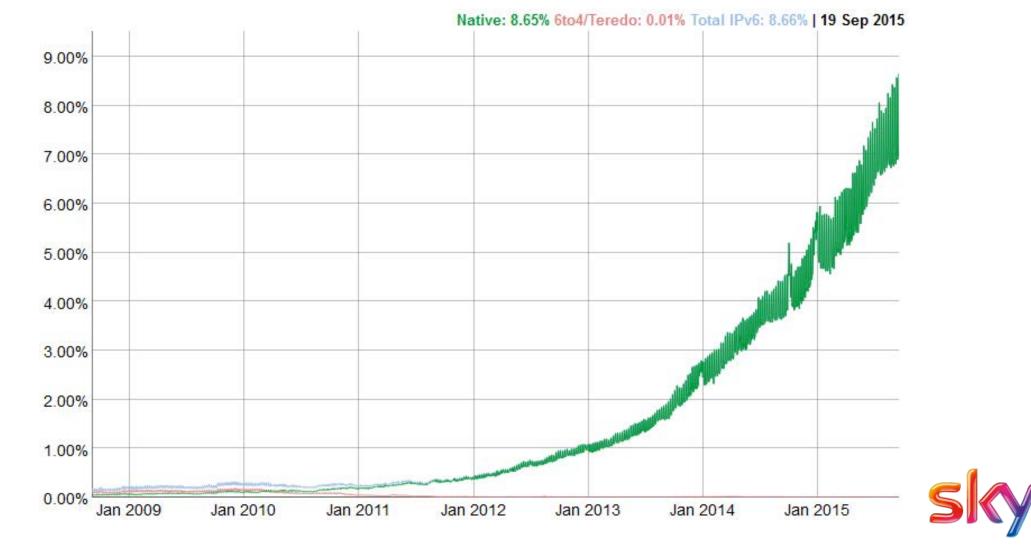

# Sky IPv6 Launch Ian Dickinson

2<sup>nd</sup> UK IPv6 Council Meeting – 23<sup>rd</sup> September 2015

Star Wars: The Empire Strikes Back



# We started here....





# But we can improve the recipe...





# Many tasks to complete

- Peering & Transit enablement
- Lab Proof of Concept
- National BNG enablement
- CDN enablement
- Scaling upgrades
- OSS
- Telemetry
- Abuse/Compliance
- Support processes



# Many tasks completed

- ✓ Peering & Transit enablement
- ✓ Lab Proof of Concept
- ✓ National BNG enablement
- ✓ CDN enablement
- ✓ Scaling upgrades
- ✓ OSS
- ✓ Telemetry
- ✓ Abuse/Compliance
- ✓ Support processes



# Google global IPv6 adoption



# And we're finished!





#### And we're finished! Not really! APNIC data gathering SNAFU





# Sky IPv6 Subscriber Lines





# Sky and UK IPv6 as seen by APNIC



sky

#### IPv6 Metrics Map from Cisco 6lab

137

United Kingdom IPv6 Deployment: 27.42% (Prefixes : 35.99% | Transit AS : 76.87% | Content : 46.51% | Users : 2.57%) Relative Index: 4 out of 10



11

# IPv6 Users Map from Cisco 6lab



# Multiple UK IPv6 measurements as seen by Eric Vyncke





#### Sky IPv6 as seen by Akamai











# Sky IPv6 as seen by Facebook



#### APNIC view of top IPv6 ASNs by estimated population

| Rank | ASN     | AS Name                                                            | CC        | Users (est.) | Value         | % of country | % of Internet | V6 Users V | % of AS | % of country |