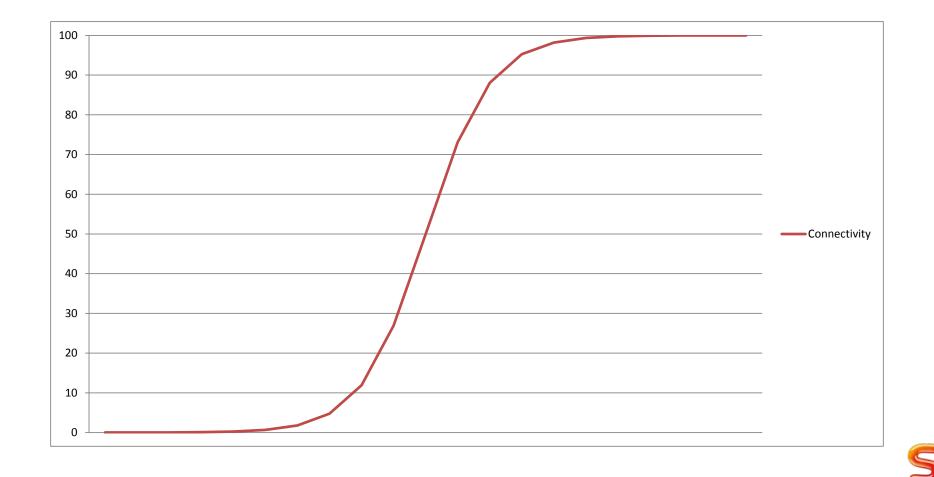

# **Transition Rate**

# Bandwidth lags behind Connectivity

# Flows lag even further behind

# Complete your transition before this point