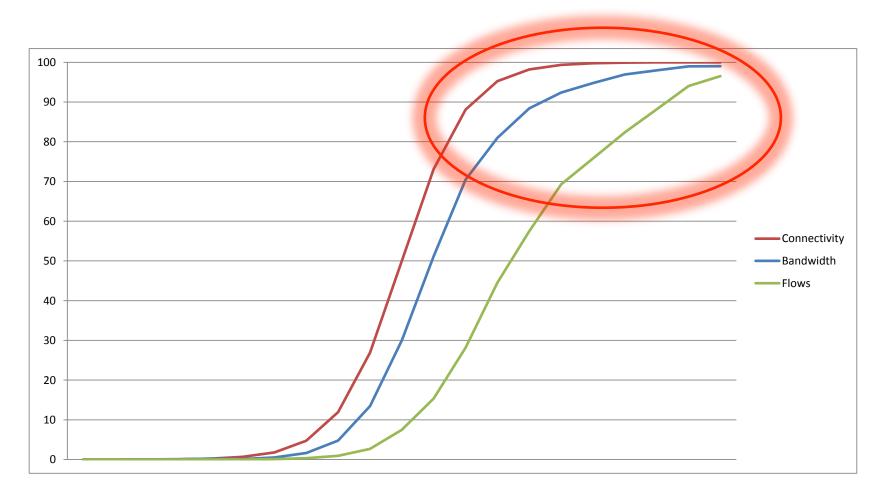

# **Transition Rate**

# Bandwidth lags behind Connectivity

# Flows lag even further behind

# Complete your transition before this point