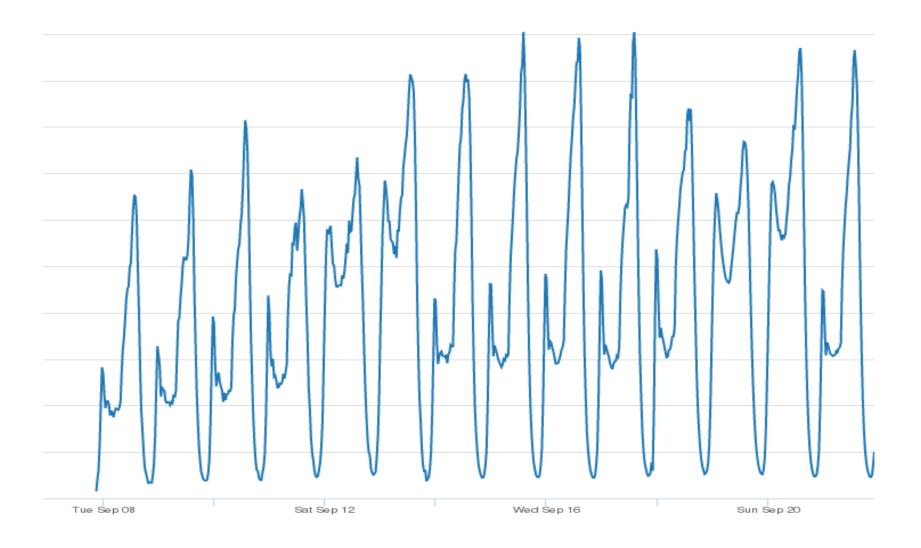

ocesses



# Many tasks completed

- ✓ Peering & Transit enablement
- ✓ Lab Proof of Concept
- ✓ National BNG enablement
- ✓ CDN enablement
- ✓ Scaling upgrades
- ✓ OSS
- ✓ Telemetry
- ✓ Abuse/Compliance
- ✓ Support processes



# Google global IPv6 adoption



# And we're finished!





#### And we're finished! Not really! APNIC data gathering SNAFU





# Sky IPv6 Subscriber Lines





# Sky and UK IPv6 as seen by APNIC



sky

#### IPv6 Metrics Map from Cisco 6lab

137

United Kingdom IPv6 Deployment: 27.42% (Prefixes : 35.99% | Transit AS : 76.87% | Content : 46.51% | Users : 2.57%) Relative Index: 4 out of 10



11

# IPv6 Users Map from Cisco 6lab



# Multiple UK IPv6 measurements as seen by Eric Vyncke





#### Sky IPv6 as seen by Akamai











# Sky IPv6 as seen by Facebook



#### APNIC view of top IPv6 ASNs by estimated population

| Rank | ASN     | AS Name                                                            | CC        | Users (est.) | Value         | % of country | % of Internet | V6 Users V | % of AS | % of country | %of internet | Sample |
|------|---------|--------------------------------------------------------------------|-----------|--------------|---------------|--------------|---------------|------------|---------|--------------|--------------|--------|
| 6    | AS7922  | COMCAST-7922 - Comcast Cable<br>Communications, Inc.               | <u>US</u> | 34384103     | 1858357614841 | 12.28        | 1.1123        | 19191710   | 55.82   | 27.39        | 12.55        | 5348   |
| 17   | AS7018  | ATT-INTERNET4 - ATT Services, Inc.