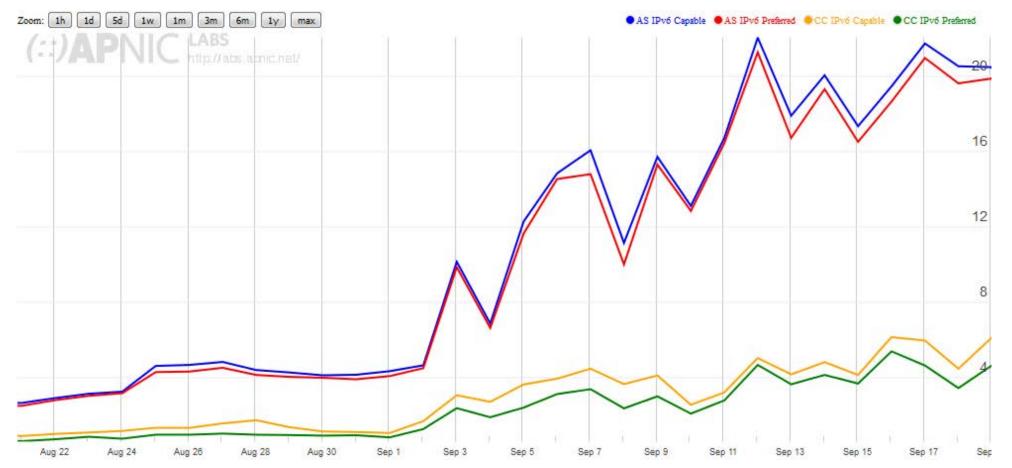

on

2<sup>nd</sup> UK IPv6 Council Meeting – 23<sup>rd</sup> September 2015

Star Wars: The Empire Strikes Back



# We started here....





# But we can improve the recipe...





# Many tasks to complete

- Peering & Transit enablement
- Lab Proof of Concept
- National BNG enablement
- CDN enablement
- Scaling upgrades
- OSS
- Telemetry
- Abuse/Compliance
- Support processes



# Many tasks completed

- ✓ Peering & Transit enablement
- ✓ Lab Proof of Concept
- ✓ National BNG enablement
- ✓ CDN enablement
- ✓ Scaling upgrades
- ✓ OSS
- ✓ Telemetry
- ✓ Abuse/Compliance
- ✓ Support processes



# Google global IPv6 adoption



# And we're finished!





#### And we're finished! Not really! APNIC data gathering SNAFU





# Sky IPv6 Subscriber Lines





# Sky and UK IPv6 as seen by APNIC



sky

#### IPv6 Metrics Map from Cisco 6lab

137

United Kingdom IPv6 Deployment: 27.42% (Prefixes : 35.99% | Transit AS : 76.87% | Content : 46.51% | Users : 2.57%) Relative Index: 4 out of 10



11

# IPv6 Users Map from Cisco 6lab



# Multiple UK IPv6 measurements as seen by Eric Vyncke





#### Sky IPv6 as seen by Akamai











# Sky IPv6 as seen by Facebook



#### APNIC view of top IPv6 ASNs by estimated population

| Rank | ASN     | AS Name                                                            | CC        | Users (est.) | Value         | % of country | % of Internet | V6 Users V | % of AS | % of country | %of internet | Sample |
|------|---------|--------------------------------------------------------------------|-----------|--------------|---------------|-------------